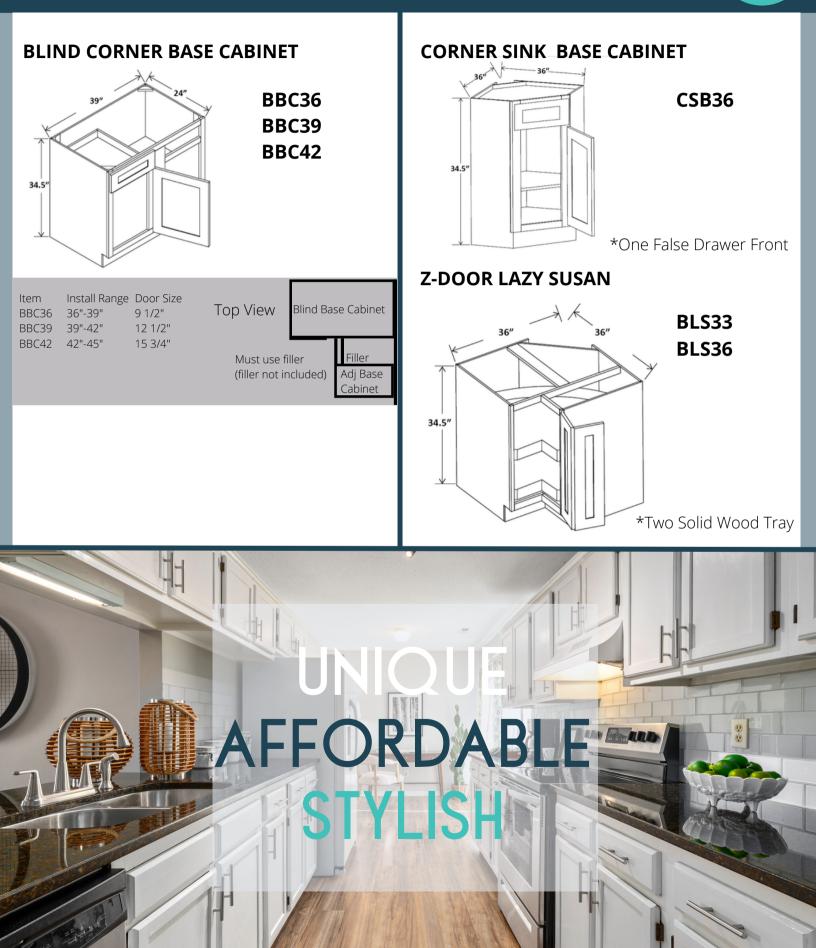

#### **DOUBLE DOOR BASE CABINET**

\*One Drawer, One Shelf.

B33 B36

\*Two Drawers, One Shelf. Two Doors.