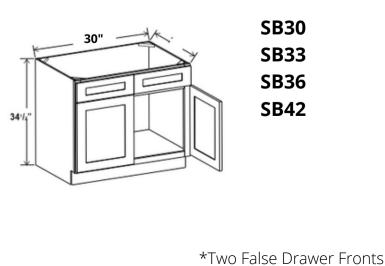

#### **DOUBLE DOOR BASE CABINET**

\*One Drawer, One Shelf.

B33 B36

\*Two Drawers, One Shelf. Two Doors.