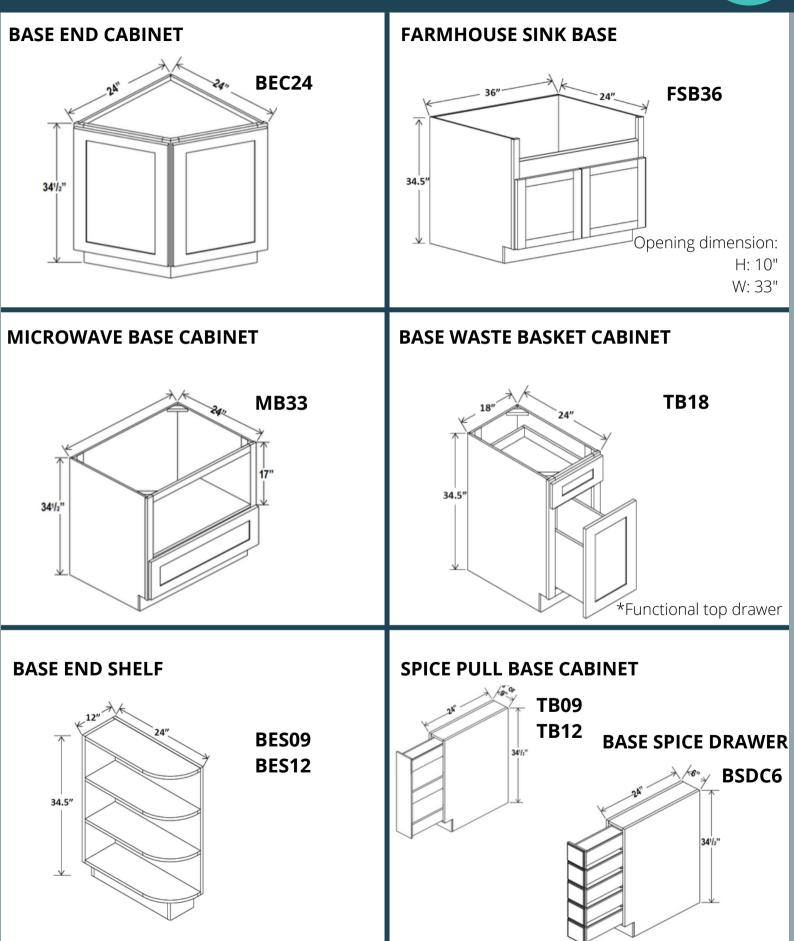

#### **DOUBLE DOOR BASE CABINET**

\*One Drawer, One Shelf.

B33 B36

\*Two Drawers, One Shelf. Two Doors.