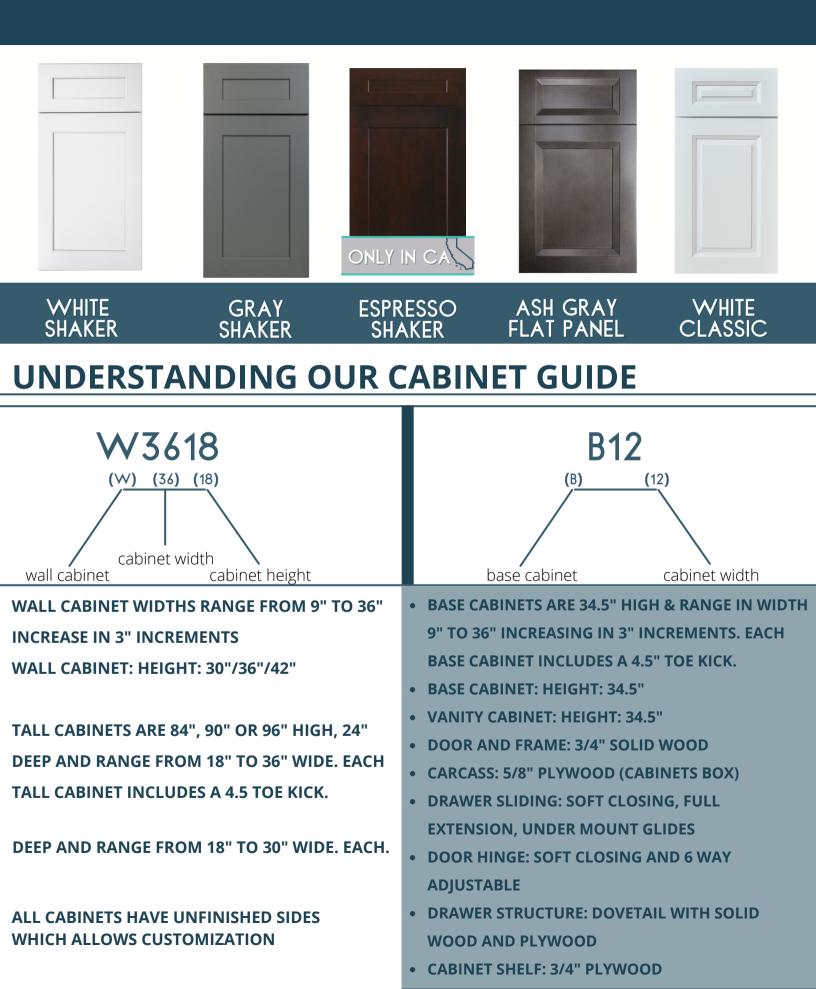

# **DOOR STYLE & COLOR**

\*Two Adjustable Shelves

WALL

3

24'

12"

\*One Adjustable Shelf

W361524

W361824 W362124 W362424 WALL

WALL

5

#### **DOUBLE DOOR BASE CABINET**

\*One Drawer, One Shelf.

B33 B36

\*Two Drawers, One Shelf. Two Doors.

#### **DOUBLE DOOR BASE CABINET**