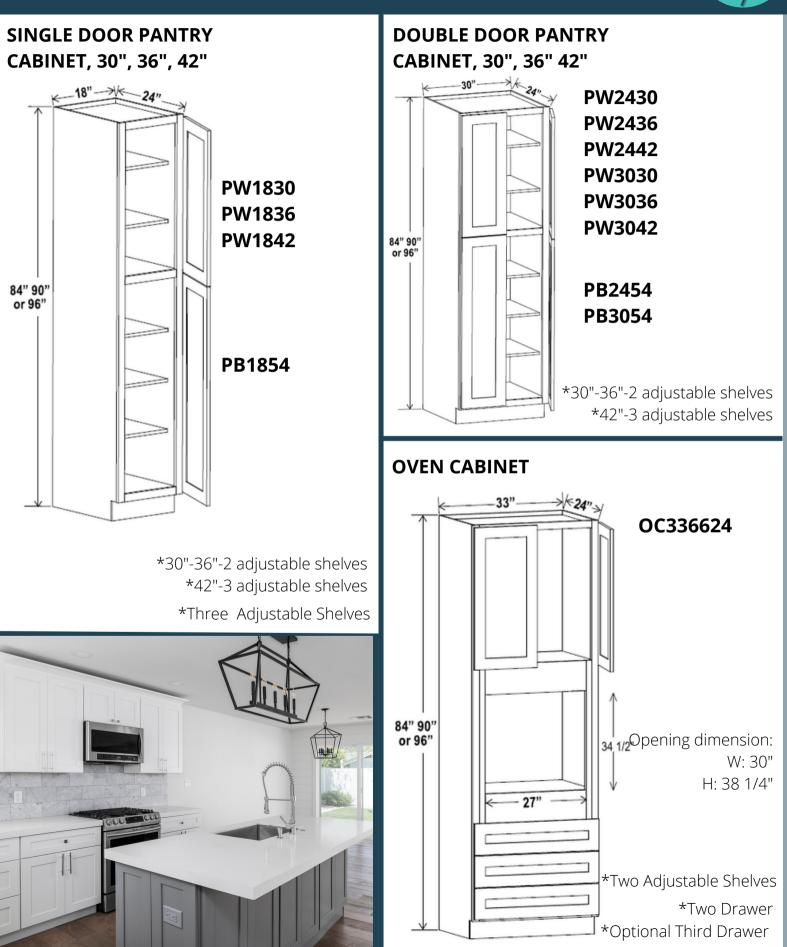

## **AFFORDABLE LUXURY FROM ULTRACHASE**

# WWW.ULTRACHASECABINETRY.COM



# STYLE TO MATCH VISION



# **DOOR STYLE & COLOR**





\*Two Adjustable Shelves

WALL

3



24'

12"

\*One Adjustable Shelf

W361524

W361824 W362124 W362424 WALL

WALL

5















#### **DOUBLE DOOR BASE CABINET**



\*One Drawer, One Shelf.



B33 B36

\*Two Drawers, One Shelf. Two Doors.



#### **DOUBLE DOOR BASE CABINET**









# ULTRACHASE CABINETRY STANDARD VANITIES





### ULTRACHASE CABINETRY STANDARD FILLERS & PANELS





\*1/4" Thick Plywood Panel

# ULTRACHASE CABINETRY STANDARD MOULDING





### ULTRACHASE CABINETRY STANDARD ACCESSORIES





# **ULTRACHASE CABINETRY STANDARD**

# ABOUT US

Ultrachase Cabinetry is a wholesaler of premium cabinetry items at affordable prices. We work along side construction contractors, interior designers and showrooms to provide the end customer the perfect style at a competitive price. In addition to our wide variety of kitchen cabinetry and bathroom vanities.

Ultrachase Cabinetry employs highly trained and kn