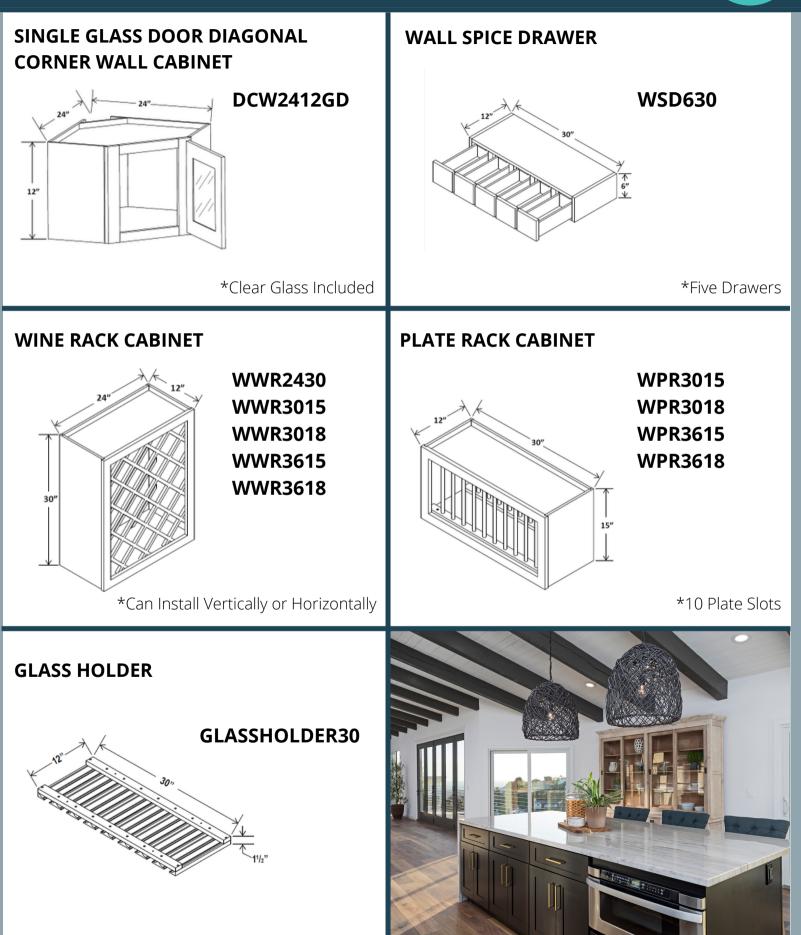

## **AFFORDABLE LUXURY FROM ULTRACHASE**

# WWW.ULTRACHASECABINETRY.COM



# STYLE TO MATCH VISION



# **DOOR STYLE & COLOR**





\*Two Adjustable Shelves

WALL

3



24'

12"

\*One Adjustable Shelf

W361524

W361824 W362124 W362424 WALL

WALL

5















#### **DOUBLE DOOR BASE CABINET**



\*One Drawer, One Shelf.



B33 B36

\*Two Drawers, One Shelf. Two Doors.



#### **DOUBLE DOOR BASE CABINET**









# ULTRACHASE CABINETRY STANDARD VANITIES





### ULTRACHASE CABINETRY STANDARD FILLERS & PANELS





\*1/4" Thick Plywood Panel

# ULTRACHASE CABINETRY STANDARD MOULDING





### ULTRACHASE CABINETRY STANDARD ACCESSORIES





# **ULTRACHASE CABINETRY STANDARD**

# ABOUT US

Ultrachase Cabinetry is a wholesaler of premium cabinetry items at affordable prices. We work along side construction contractors, interior designers and showrooms to provide the end customer the perfect style at a competitive price. In addition to our wide variety of kitchen cabinetry and bathroom vanities.

Ultrachase Cabinetry employs highly trained an