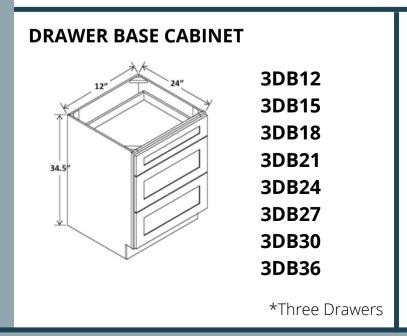

#### **DOUBLE DOOR BASE CABINET**

\*One Drawer, One Shelf.

B33 B36

\*Two Drawers, One Shelf. Two Doors.