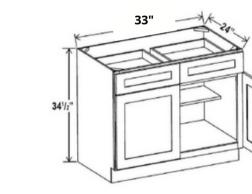

#### **DOUBLE DOOR BASE CABINET**

\*One Drawer, One Shelf.

B33 B36

\*Two Drawers, One Shelf. Two Doors.

#### **DOUBLE DOOR BASE CABINET**