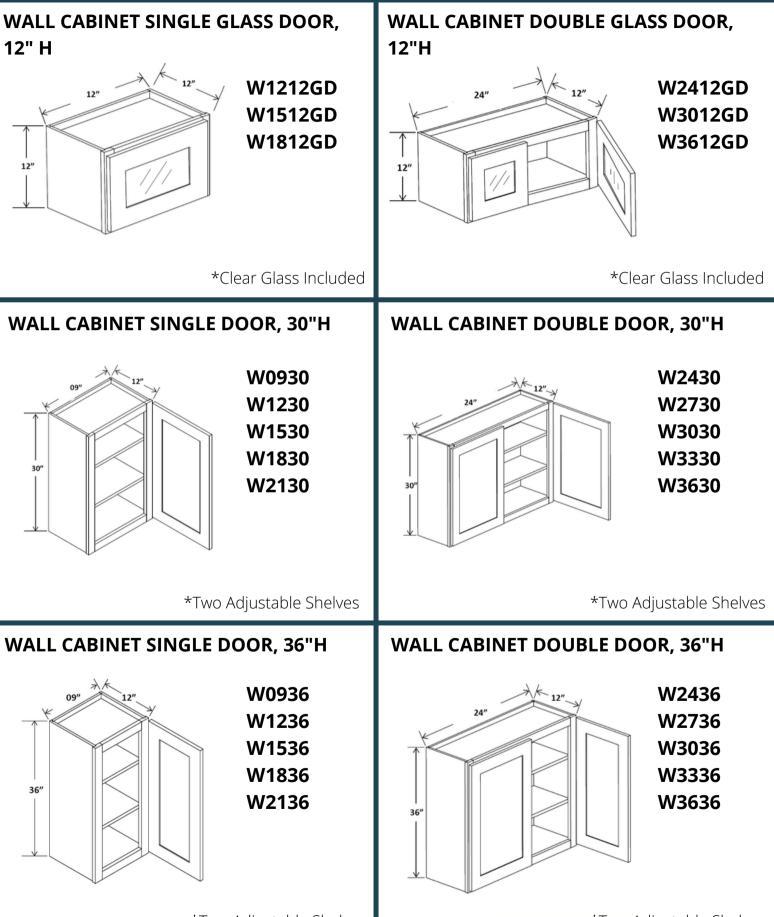

# **DOOR STYLE & COLOR**

\*Two Adjustable Shelves

WALL

3

24'

12"

\*One Adjustable Shelf

W361524

W361824 W362124 W362424 WALL

WALL

5